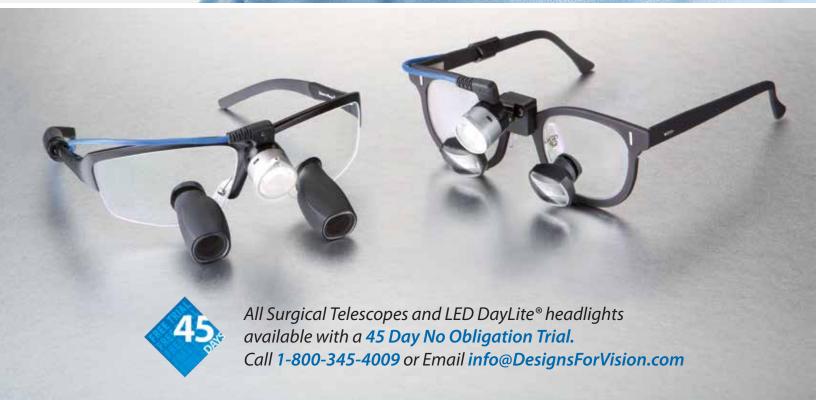

# INTRODUCING Micro 3.5 EF Scopes

**The** Lightest **Expanded Field Surgical Telescopes** –
ideal for long procedures.

Revolutionary Prismatic Design

50% Smaller

40% Lighter

Designs for Vision Custom Optics with rectangular shape for maximum peripheral vision

50% Smaller and 40% Lighter