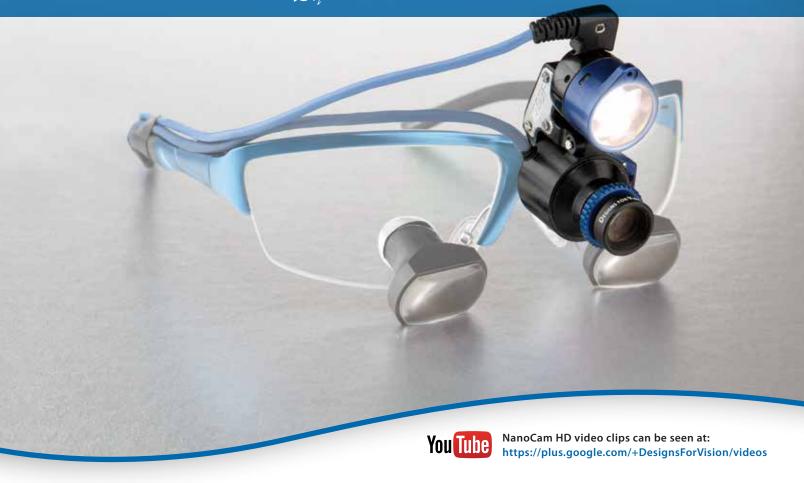

### NEW LED Mano CamHD

#### **Document**

Easy to use, hands-free operation. Digitally insert 1080p HiDef video and still photos into patient record. HIPAA Compliant.

#### **Broadcast**

Transmit real time first person view to entire surgical team.

#### **Demonstrate**

Provides surgeon's point of view. Three interchangeable lens systems; 2.5x, 3.5x and 4.5x, to match magnification used by surgeon. An invaluable tool for instruction.

**Contact Us to Schedule an Evaluation** 