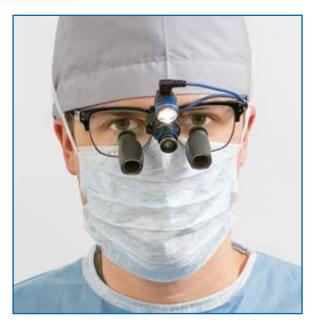

### NEW LED Mano CamHD

#### **Demonstrate**

Provides surgeon's point of view. Three interchangeable lens systems; 2.5x, 3.5x and 4.5x, to match magnification used by surgeon. An invaluable tool for instruction.

**Contact Us to Schedule an Evaluation** 