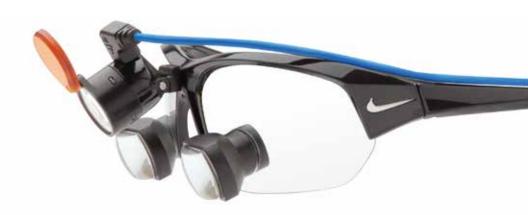

That's the Visible Difference<sup>®</sup>!

**NEW** Nike Retro

### **Ergonomics**

Optics Focused to YOUR Working Distance Eye Glass Rx in both Telescopes and Carrier Lens Custom Fit - for your eyes only!

Nike Skylon Ace

**Standard Field Surgi-Spec Telescopes** available in powers of 1.7X, 2.5X, 3.5X, and 4.5X

### Style

NEW Nike and DVI Sport frames in addition to our designer and Yeoman frames