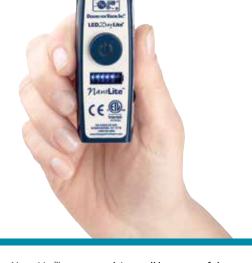

# LED ManoLite ManoLite

# Experience Optimum Comfort with the LIGHTEST LED Optics, Cable and Power Pack

- LIGHTWEIGHT NanoLite<sup>™</sup> Combo shown above (including 2.5X Telescopes) weighs less than 60 grams.
- **NEUTRAL WHITE Light** with Adjustable Intensity from 20-100% (up to 5700 fc). Ideal for shade matching.
- TWO Compact Power Packs with Hands Free Controls. Use one, while charging the other.

The NanoLite<sup>™</sup> power pack is small but powerful, featuring a two-way fuel gauge, rapid smart charging and hands free quick touch controls.

760 Koehler Avenue | Ronkonkoma, NY 11779 | 1.631.585.3300