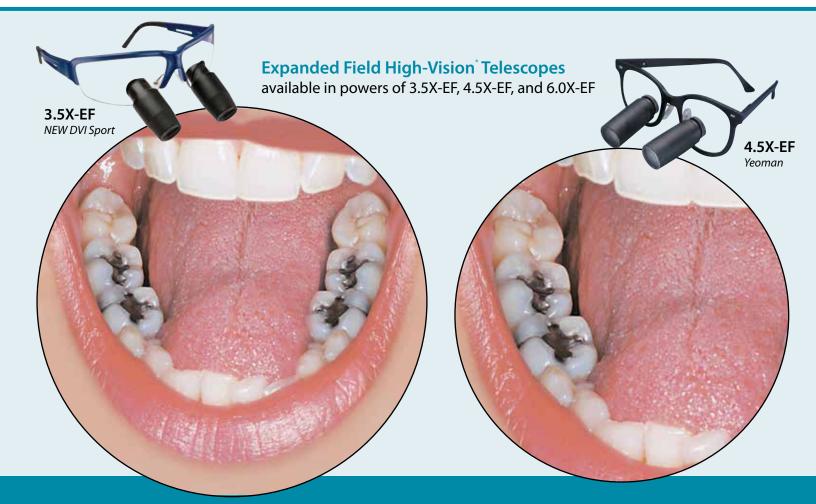

### **Ergonomics**

Optics Focused to YOUR Working Distance Eye Glass Rx in both Telescopes and Carrier Lens Custom Fit - for your eyes only!

Nike Skylon Ace

**Standard Field Surgi-Spec Telescopes** available in powers of 1.7X, 2.5X, 3.5X, and 4.5X