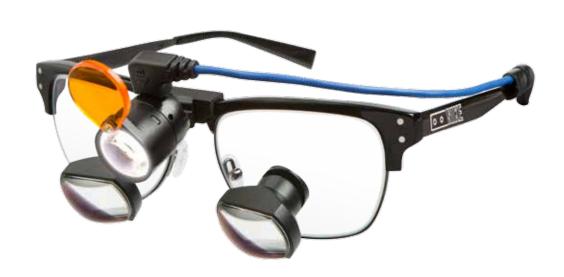

#### **Protection**

ANSI Z87.1-2010 rated Excellent Infection Control Safety Scopes Laser Telescopes

Safety Scopes<sup>™</sup> for UV Curing is available on all Designs for Vision's telescopes

**NEW Laser Telescopes** with dual clear protection in the telescopes