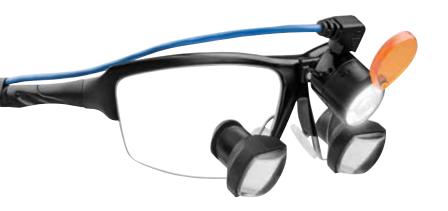

### **Ergonomics**

Optics Focused to YOUR Working Distance Eye Glass Rx in both Telescopes and Carrier Lens Custom Fit - for your eyes only!

Nike Skylon Ace

**Standard Field Surgi-Spec Telescopes** available in powers of 1.7X, 2.5X, 3.5X, and 4.5X

### Style

NEW Nike and DVI Sport frames in addition to our designer and Yeoman frames